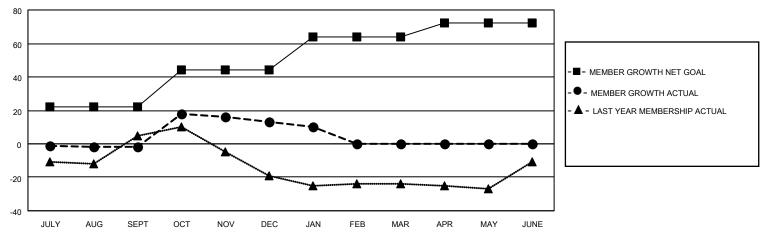

## District 122

| Clubs RESULTS FOR 2020-2021 |               |           |               | Members               |                          |                         |                                                    |  |
|-----------------------------|---------------|-----------|---------------|-----------------------|--------------------------|-------------------------|----------------------------------------------------|--|
|                             |               |           |               | RESULTS FOR 2020-2021 |                          |                         |                                                    |  |
| QUARTER                     | NEW CLUB GOAL | NEW CLUBS | DROPPED CLUBS | QUARTER MEM           | /IBER GROWTH NET<br>GOAL | MEMBER GROWTH<br>ACTUAL | DROPPED<br>MEMBERS ACTUAL<br>(including transfers) |  |
| JULY/AUG/SEPT               | 1             | 0         | 0             | JULY/AUG/SEPT         | 22                       | 6                       | 7                                                  |  |
| OCT/NOV/DEC                 | 1             | 1         | 0             | OCT/NOV/DEC           | 22                       | 29                      | 12                                                 |  |
| JAN/FEB/MAR                 | 1             | 0         | 0             | JAN/FEB/MAR           | 20                       | 0                       | 3                                                  |  |
| APR/MAY/JUNE                | 0             | 0         | 0             | APR/MAY/JUNE          | 8                        | 0                       | 0                                                  |  |

#### GOALS AND ACTUAL MEMBERS CUMULATIVE

| DROPPED CLUBS: 0          |    | 6 CLUBS OF 50 ADDED 1 OR MORE<br>NEW MEMBERS | GENDER DISTRIBUTION  MALE 664 (70.86%) |              |    |
|---------------------------|----|----------------------------------------------|----------------------------------------|--------------|----|
| DROPPED MEMBERS           |    |                                              | FEMALE                                 | 273 (29.14%) |    |
| DECEASED                  | 4  | CLICK HERE FOR CUMULATIVE                    | TOTAL FAMILY UNIT MEMBERS              |              | 41 |
| CLUB CANCELLED 0 OTHER 18 |    | MEMBERSHIP DATA                              | FAMILY MEMBERS PAYING HALF DUES        |              | 22 |
| TOTAL                     | 22 |                                              | 5020                                   |              |    |