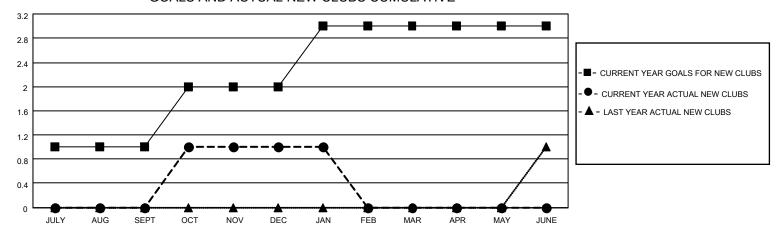

## District 122

| Clubs RESULTS FOR 2020-2021 |               |           |               | Members               |                          |                         |                                                    |  |
|-----------------------------|---------------|-----------|---------------|-----------------------|--------------------------|-------------------------|----------------------------------------------------|--|
|                             |               |           |               | RESULTS FOR 2020-2021 |                          |                         |                                                    |  |
| QUARTER                     | NEW CLUB GOAL | NEW CLUBS | DROPPED CLUBS | QUARTER MEM           | /IBER GROWTH NET<br>GOAL | MEMBER GROWTH<br>ACTUAL | DROPPED<br>MEMBERS ACTUAL<br>(including transfers) |  |
| JULY/AUG/SEPT               | 1             | 0         | 0             | JULY/AUG/SEPT         | 22                       | 6                       | 7                                                  |  |
| OCT/NOV/DEC                 | 1             | 1         | 0             | OCT/NOV/DEC           | 22                       | 29                      | 12                                                 |  |
| JAN/FEB/MAR                 | 1             | 0         | 0             | JAN/FEB/MAR           | 20                       | 0                       | 3                                                  |  |
| APR/MAY/JUNE                | 0             | 0         | 0             | APR/MAY/JUNE          | 8                        | 0                       | 0                                                  |  |

### GOALS AND ACTUAL NEW CLUBS CUMULATIVE